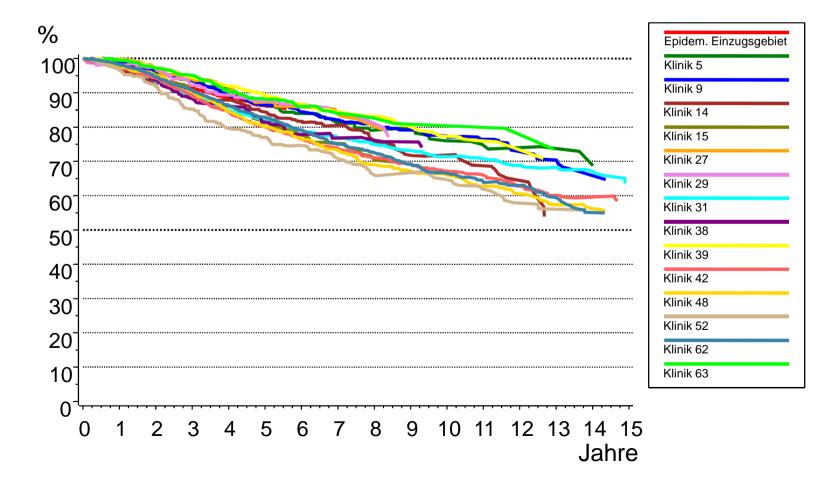

#### **Relative Survival – Comparisons between Clinics (Benchmarking)**

Munich Cancer Registry Breast Cancer since 1988, n = 26.323