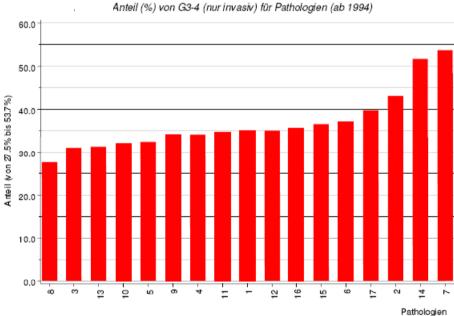

nt therapy in the center Therapy of relapse after "own" primary therapy Therapy of relapse after "outside" primary therapy Therapy of relapse outside after "own" primary therapy

Therapy during follow-up: Therapy of recurrences ... Therapy of metastases ...

# At the end is the demand for the meticulous documentation of all patients in order to adequately classifying cohorts.

The significance of documentation and a reasonable evaluation is often highly underestimated.



Munich Cancer Registry Breast Cancer since 1988, n = 26.323

#### **Relative Survival – Comparisons between Clinics (Benchmarking)**





Munich Cancer Registry Breast Cancer since 1988, n = 26.323

#### **Comparisons between Clinics and between Pathology Institutes**

## Proportion – % pT1 (Clinics)

(29,4 - 69,4%)









Munich Cancer Registry Breast Cancer since 1988, n = 11.622

#### **Multivariate Analysis: Cox – Model**

| Anzahl der Patienten in der Analyse: n = 1<br>davon verstorben: n = 2305 |                                          |                              |                                        | Relative Risk (RR)<br>for classic<br>prognostic factors |           |                              | Relative Risk (RR)<br>for each<br>single clinic |                                                          |           |                             |
|--------------------------------------------------------------------------|------------------------------------------|------------------------------|----------------------------------------|-------------------------------------------------------