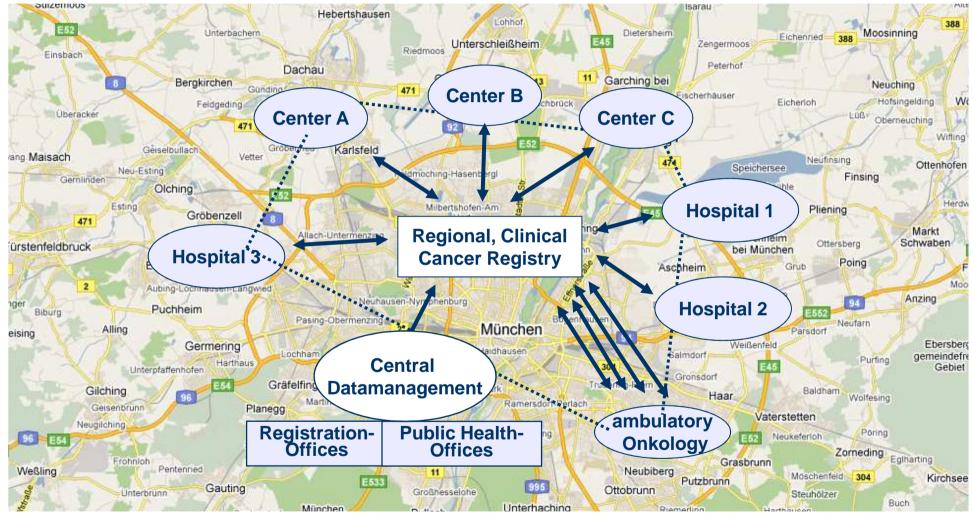

#### Interdisciplinary (multidisciplinary) and Intersectoral (inpatient/outpatient) Health Care

#### ... accompanying the health care delivery for individual patients over years or decades

**Infrastructure for Support of Health Care** 

#### Levels of health care, Stream of patients and Quality assurance

Value of Cancer Registries for Breast Disease Centers, Clinics / Ambulatory Sector, Scientific Community

- 1. Health Care during Course of Disease and Infrastructure for Support of Health Care
- 2. Feedback Systems, Quality Management, Benchmarking