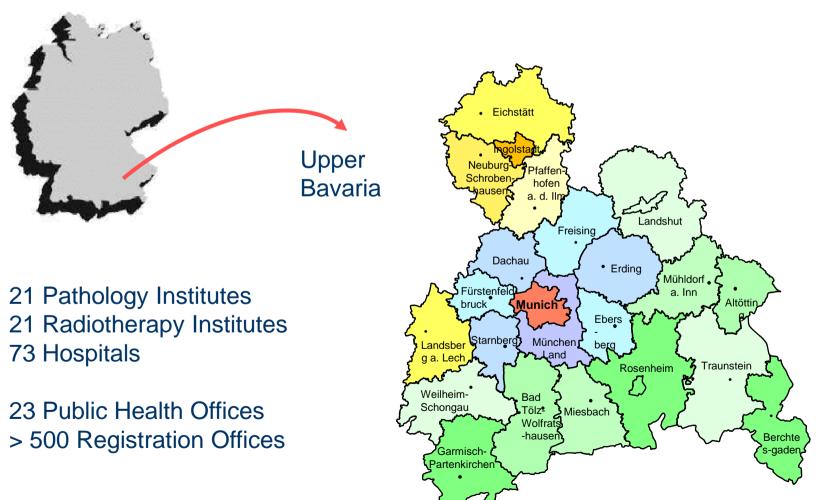

## Jutta Engel Munich Cancer Registry (MCR)

1st International Congress of Breast Disease Centers, Paris 28. & 29. January 2011

**Catchment area: 4.5 million people** 

1st Int. Congress of Breast Disease Centers Session 14: Survivorship & Follow-up Cancer Registry in Germany: The Munich experience