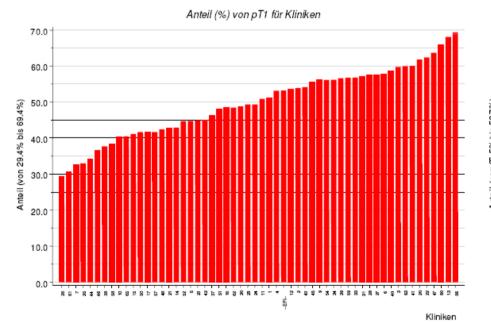

#### **Comparisons between Clinics and between Pathology Institutes**

## Proportion – % pT1 (Clinics)

(29,4 - 69,4%)

Munich Cancer Registry Breast Cancer since 1988, n = 11.622