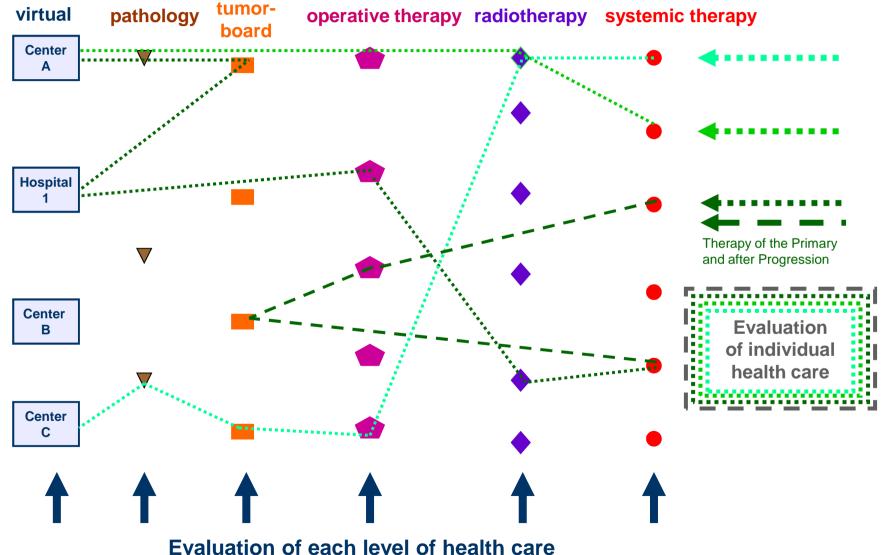

#### Levels of health care, Stream of patients and Quality assurance

Value of Cancer Registries for Breast Disease Centers, Clinics / Ambulatory Sector, Scientific Community

- 1. Health Care during Course of Disease and Infrastructure for Support of Health Care
- 2. Feedback Systems, Quality Management, Benchmarking

#### Evaluation of cohorts of patients that received any therapy in a center / hospital ...

Primary therapy: Operated in the center and adjuvant therapy in the center Operated in the center and adjuvant therapy outside Operated outside and adjuvant therapy in the center Therapy of relapse after "own" primary therapy Therapy of relapse after "outside" primary therapy Therapy of relapse outside after "own" primary therapy

Therapy during follow-up: Therapy of recurrences ... Therapy of metastases ...

# At the end is the demand for the meticulous documentation of all patients in order to adequately classifying cohorts.

The significance of documentation and a reasonable evaluation is often highly underestimated.