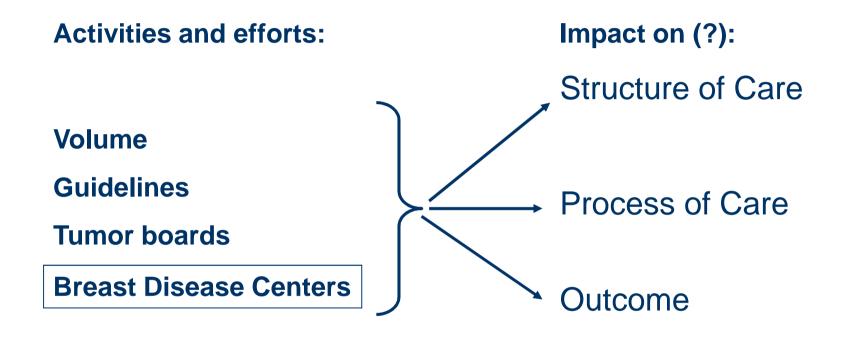

## The role of cancer registries is, among others:

- Cancer registries ...
- ... can manage and contribute valuable data to support the health care delivery system in an increasingly complex network
- ... can provide sensible evaluations regarding quality assessment
- ... can help to formulate and prioritize research questions
- ... can monitor whether activities and efforts (like the establishment of Breast Disease Centers) are implemented into practice and have impact on the outcome.